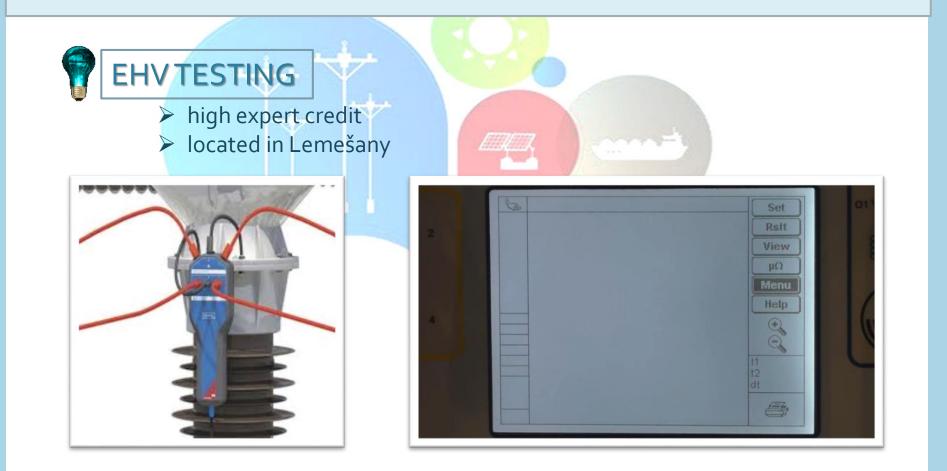

## **Testing and Diagnosing**

| Produkt | STÁLA PLATBA €/MESIAC    |          | VARIABILNÁ ZLOŽKA €/KWH |          |
|---------|--------------------------|----------|-------------------------|----------|
| PRODUCT | CONSTANT PAYMENT €/MONTH |          | VARIABLE ELEMENT €/KWH  |          |
|         | BEZ DPH                  | s DPH    | BEZ DPH                 | s DPH    |
|         | WITHOUT VAT              | WITH VAT | WITHOUT VAT             | WITH VAT |
| D1      | 1,76                     | 2,11     | 0,0501                  | 0,0601   |
| D2      | 4,15                     | 4,98     | 0,0364                  | 0,0437   |
| D3      | 6,46                     | 7,75     | 0,0348                  | 0,0418   |
| D4      | 30,36                    | 36,43    | 0,0456                  | 0,0547   |