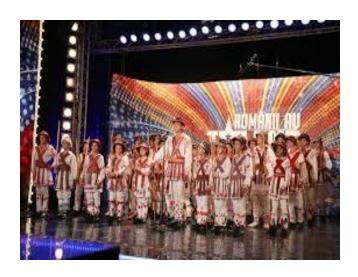

#### Dance of "callus" in the street and on the scene

Dance callus comes from the mists of time, the pre-Christian origin. Dancing was related in origin and ancient cult of the Sun. Dance callus practiced in the south, in Oltenia, but also in Moldova for the Rusalii Holiday. Although Rusalii is celebrated for the Pentecost, the Romans associated with this holiday and magical meanings. Pentecost was celebrated in the past Rozalia, celebration of roses.