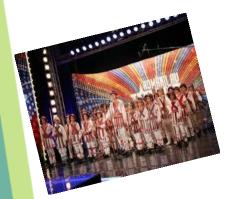

#### Dance of "callus" in the street and on the scene

Dance callus comes from the mists of time, the pre-Christian origin. Dancing was related in origin and ancient cult of the Sun. Dance callus practiced in the south, in Oltenia, but also in Moldova for the Rusalii Holiday. Although Rusalii is celebrated for the Pentecost, the Romans associated with this holiday and magical meanings. Pentecost was celebrated in the past Rozalia, celebration of roses.