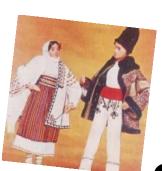

#### Dance of "callus" in the street and on the scene

Dance callus comes from the mists of time, the pre-Christian origin. Dancing was related in origin and ancient cult of the Sun. Dance callus practiced in the south, in Oltenia, but also in Moldova for the Rusalii Holiday. Although Rusalii is celebrated for the Pentecost, the Romans associated with this holiday and magical meanings. Pentecost was celebrated in the past Rozalia, celebration of roses.