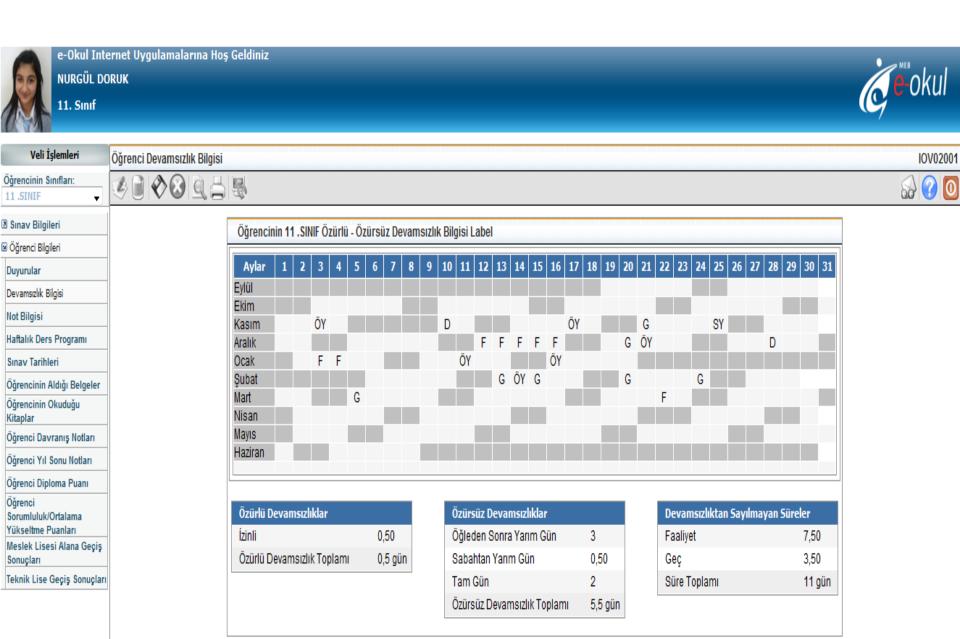

| Kapasite<br>KIZ   | :                          |          |
| Alan seçimi Yapılmayan<br>ğrenciler           |                |                |                                                      |                   |                            |          |
| Dilian Canad Manhari                          |                |                |                                                      |                   |                            |          |



## E-school students' marks entry



#### Class gudience counselor student follow up page



E-school parent notification homepage (identity number, student number)



### E-school parent notification main homepage



Meslek Lisesi Alana Geçiş

Teknik Lise Geçiş Sonuçları

Sonuçları

### Students' attendance information



### Student examination dates



Sonuçları

Teknik Lise Geçiş Sonuçları