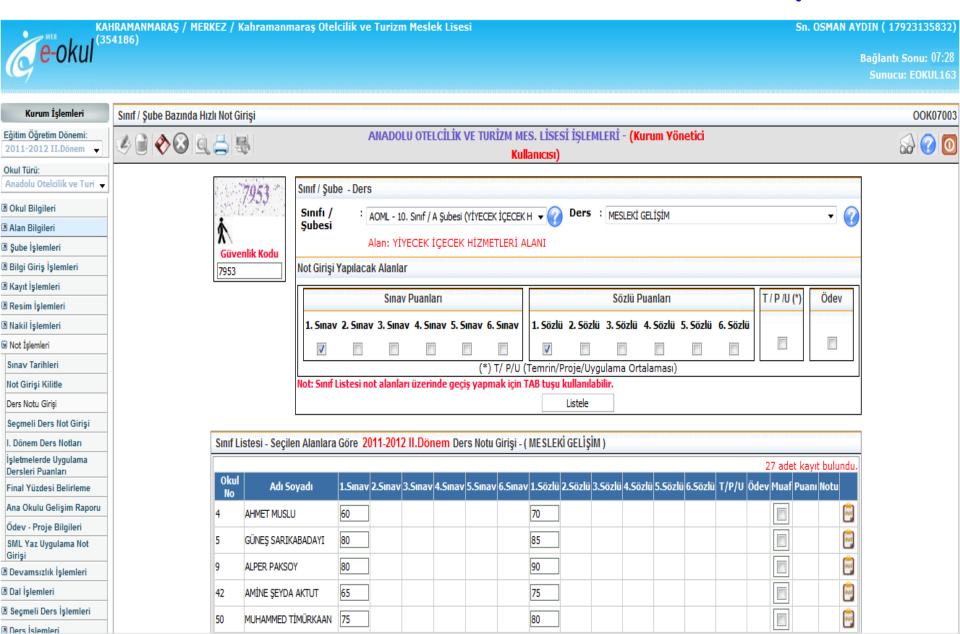

### School institutional processes

KAHRAMANMARAŞ / MERKEZ / Kahramanmaraş Otelcilik ve Turizm Meslek Lisesi (354186)

Sn. OSMAN AYDIN ( 17923135832)

Bağlantı Sonu: 09:42

| Kurum İşlemleri                               | Okul Bilgileri |                |                                                      |                   |                            | OOK01001 |
|-----------------------------------------------|----------------|----------------|------------------------------------------------------|-------------------|----------------------------|----------|
| ğitim Öğretim Dönemi:<br>2011-2012 II.Dönem ▼ | <b>€</b>       |                | GENEL KURUM İŞLEMLERİ - (Ku                          | ırum Yönetic      | i Kullanıcısı)             |          |
| kul Türü:<br>Anadolu Otelcilik ve Turi ▼      |                | Okul Bilgileri | mansumanaanaanaanaanaanaanaanaanaanaanaanaana        |                   |                            |          |
| Okul Bilgileri                                |                | Kurum Kodu     | : 354186                                             | Yerleşim          | : Şehir                    |          |
| Alan Bilgileri                                |                |                |                                                      | Yeri              |                            |          |
| Şube İşlemleri                                |                | Kurum Adı      | · Kahramanmaraş Otelcilik ve<br>Turizm Meslek Lisesi | Durumu            | : Agik                     |          |
| Bilgi Giriş İşlemleri                         |                |                |                                                      | Kapalılık         |                            |          |
| Kayıt İşlemleri                               |                | Kurum Türü     | : Anadolu Otelcilik ve Turiz                         | Nedeni            | :                          |          |
| Resim İşlemleri                               |                | İli            | : KAHRAMANMARAŞ                                      | Adresi            | : ÜNGÜT MAHALLESİ          |          |
| Nakil İşlemleri                               |                |                |                                                      | -16               | FROF DR. NECHETTIN ERBARAN |          |
| Not İşlemleri                                 |                | İlçesi         | : MERKEZ                                             | Telefon<br>No     | : 3442110984               |          |
| Devamsızlık İşlemleri                         |                | Beldesi        | :                                                    | Faks No           | : 3442110953               |          |
| Dal İşlemleri                                 |                | W""            |                                                      | Web               | L-i                        |          |
| Seçmeli Ders İşlemleri                        |                | Köyü           |                                                      | Sayfası           | : turizm46.meb.k12.tr      |          |
| Ders İşlemleri                                |                | Saymanlık Kodu | : 46100                                              | E-Posta           | : 354186@meb.k12.tr        |          |
| Sorumluluk/Tasdikname                         |                |                |                                                      | Pansiyon          |                            |          |
| Karne Ek Bilgileri                            |                | Kurum Tipi     | : A v                                                | Kapasite<br>ERKEK | :                          |          |
| Diploma İşlemleri                             |                |                |                                                      | Pansiyon          |                            |          |
| Alan Belirleme ve Seçim<br>les. ve Tek.)      |                | Kurum Müdürü   | : BEŞİR ÖZKURT                                       | Kapasite<br>KIZ   | :                          |          |
| Alan seçimi Yapılmayan<br>ğrenciler           |                |                |                                                      |                   |                            |          |
| Dilian Canad Manhari                          |                |                |                                                      |                   |                            |          |

## E-school students' marks entry