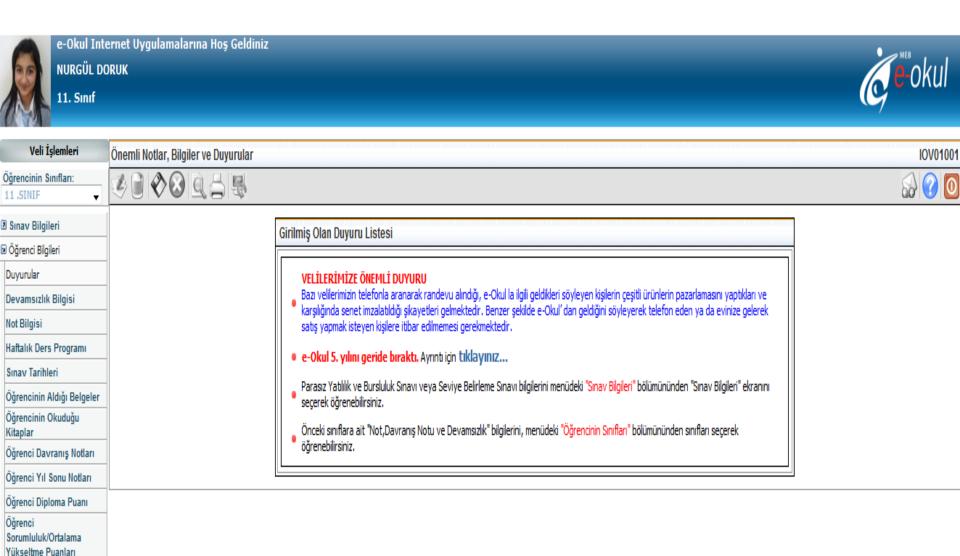

### E-school parent notification main homepage

Meslek Lisesi Alana Geçiş

Teknik Lise Geçiş Sonuçları

Sonuçları

### Students' attendance information

### Student examination dates

Sonuçları

Teknik Lise Geçiş Sonuçları