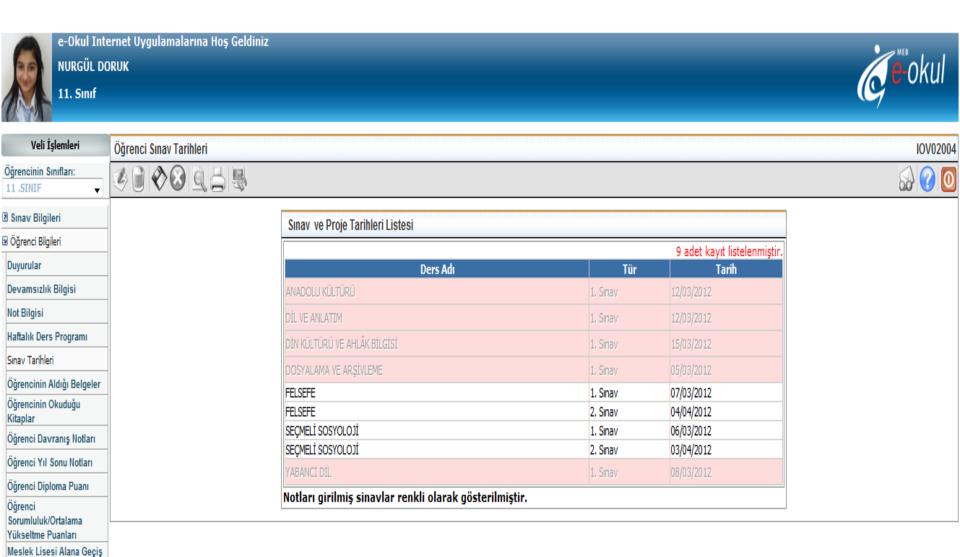

| :                          |          |
| Alan seçimi Yapılmayan<br>ğrenciler           |                |                |                                                      |                   |                            |          |
| Dilian Canad Manhari                          |                |                |                                                      |                   |                            |          |



## E-school students' marks entry



#### Class gudience counselor student follow up page



E-school parent notification homepage (identity number, student number)



### E-school parent notification main homepage



Meslek Lisesi Alana Geçiş

Teknik Lise Geçiş Sonuçları

Sonuçları

### Students' attendance information



### Student examination dates



Sonuçları

Teknik Lise Geçiş Sonuçları