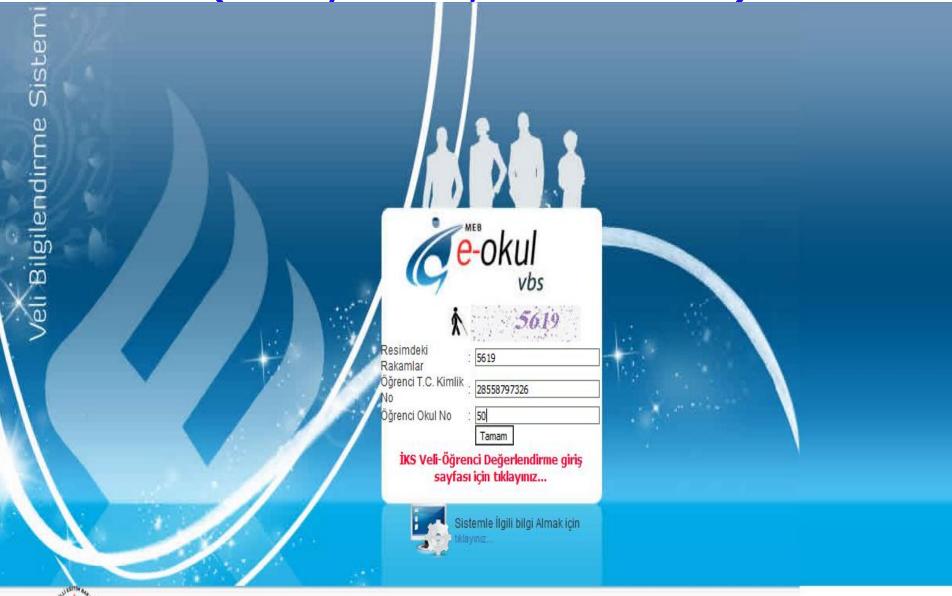

#### Class gudience counselor student follow up page

E-school parent notification homepage (identity number, student number)

### E-school parent notification main homepage

Meslek Lisesi Alana Geçiş

Teknik Lise Geçiş Sonuçları

Sonuçları