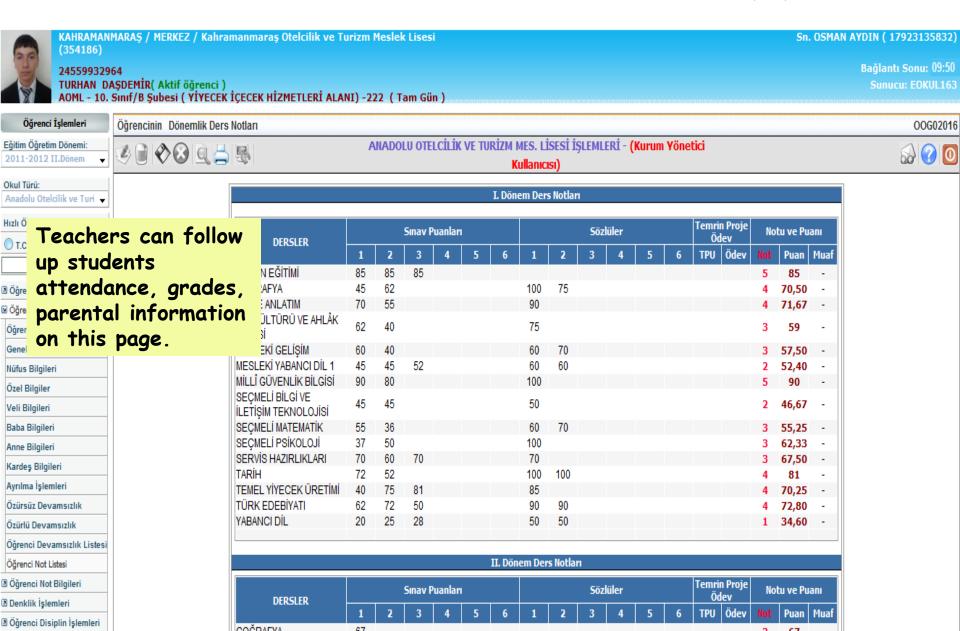

#### Class gudience counselor student follow up page

E-school parent notification homepage (identity number, student number)